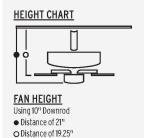

| MOUNTING          |                 |
|-------------------|-----------------|
| DOWNROD LENGTH:   | 10.00"          |
| HUGGER ADAPTABLE: | No              |
| CANOPY:           | W 9.33 x H 6.08 |
|                   |                 |