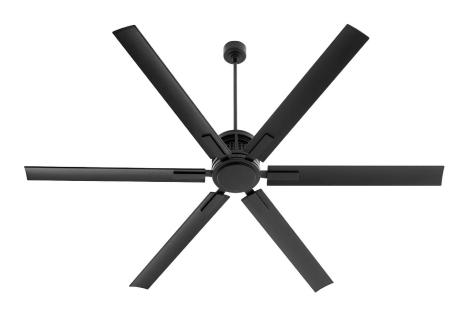

## Zeus 10806-59

ZEUS 80" Fan - Matte Black

Project: \_\_\_\_\_\_\_

Location: \_\_\_\_\_\_

Fixture Type: \_\_\_\_\_\_

Catalog #: \_\_\_\_\_\_

| DETAILS       |             |
|---------------|-------------|
| FINISH:       | Matte Black |
| MATERIAL:     | Steel       |
| BLADE FINISH: | Matte Black |
| LOCATION:     | Damp Listed |
| BLADES:       | 6           |

| DIMENSIONS   |        |
|--------------|--------|
| BLADE SWEEP: | 80"    |
| BLADE PITCH: | 11.5°  |
| LEAD WIRE:   | 80.00" |

| MECHANICAL |                            |
|------------|----------------------------|
| AMPS:      | .05/.08/.12/.23/.39/.6     |
| WATTS:     | 2.9/4.5/8.6/16.7/29.6/49.1 |
| RPM:       | 20/40/60/80/100/120        |
| POLES:     | 8                          |
| MOTOR:     | DC-168NL                   |
| CONTROLS:  | 6 Speed                    |